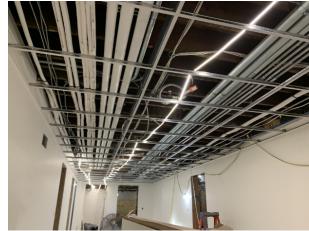

## **WORK CONTINUES!**

We are onto painting and ceiling install in the basement, mechanical ductwork, and drywall on 1st floor, and framing for roof insulation on the 2nd floor. We are continuing to frame the 2nd floor and install mechanical ductwork. We continue to find additional unexpected, needed repairs and are focused on replacing these items and building a strong, secure building for the county for many years to come.

## **WHAT'S NEXT**

Next, we are moving onto painting on the 1st floor, drywall on the 2nd floor, and finishing up the basement.



Level 2 Framing for Roof Insulation



Installation of Ceiling Grid in Basement



Level 1 HVAC Rought In and Drywall