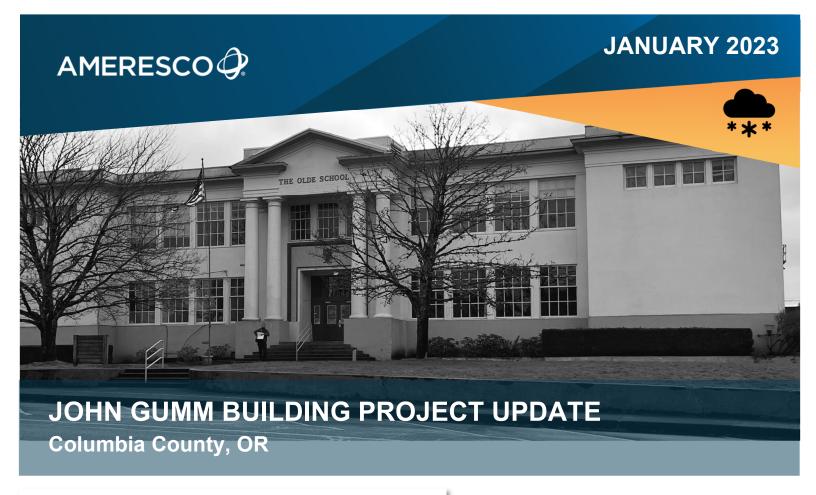

## **WHAT'S NEXT**

Next, we are moving onto painting on the 1st floor, drywall on the 2nd floor, and finishing up the basement.

Level 2 Framing for Roof Insulation

Installation of Ceiling Grid in Basement