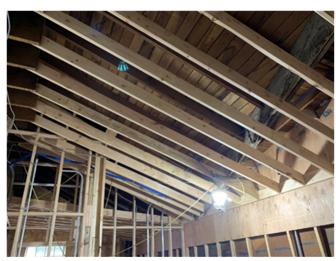

## **WHAT'S NEXT**

Next, we are moving onto painting on the 1st floor, drywall on the 2nd floor, and finishing up the basement.

Level 2 Framing for Roof Insulation

Installation of Ceiling Grid in Basement